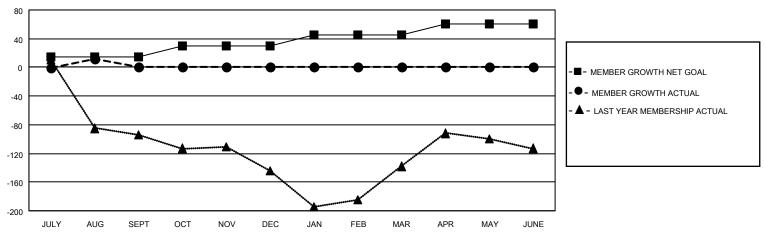

## District 352

Results as of: 8/31/2022

| Clubs                 |               |           |               | Members               |                        |                         |                                                    |
|-----------------------|---------------|-----------|---------------|-----------------------|------------------------|-------------------------|----------------------------------------------------|
| RESULTS FOR 2022-2023 |               |           |               | RESULTS FOR 2022-2023 |                        |                         |                                                    |
| QUARTER               | NEW CLUB GOAL | NEW CLUBS | DROPPED CLUBS | QUARTER MEM           | BER GROWTH NET<br>GOAL | MEMBER GROWTH<br>ACTUAL | DROPPED<br>MEMBERS ACTUAL<br>(including transfers) |
| JULY/AUG/SEPT         | 0             | 1         | 1             | JULY/AUG/SEPT         | 15                     | 43                      | 25                                                 |
| OCT/NOV/DEC           | 1             | 0         | 0             | OCT/NOV/DEC           | 15                     | 0                       | 0                                                  |
| JAN/FEB/MAR           | 0             | 0         | 0             | JAN/FEB/MAR           | 15                     | 0                       | 0                                                  |
| APR/MAY/JUNE          | 0             | 0         | 0             | APR/MAY/JUNE          | 15                     | 0                       | 0                                                  |

### GOALS AND ACTUAL MEMBERS CUMULATIVE

| DROPPED CLUBS: 1 |    | 9 CLUBS OF 62 ADDED 1 OR<br>MORE NEW MEMBERS | GENDER DISTRIBUTION                 |              |  |
|------------------|----|----------------------------------------------|-------------------------------------|--------------|--|
|                  |    | MORE NEW MEMBERS                             | MALE                                | 503 (36.66%) |  |
|                  |    |                                              | FEMALE 868 (63.27%)                 |              |  |
| DROPPED MEMBERS  |    |                                              | NON BINARY                          | 0 (0.00%)    |  |
|                  |    |                                              | PREFER NOT TO ANSWER                | 1 (0.07%)    |  |
| DECEASED         | 0  |                                              |                                     |              |  |
| CLUB CANCELLED   | 0  | CLICK HERE FOR CUMULATIVE                    | TOTAL FAMILY UNIT MEMBERS           | 386          |  |
| OTHER            | 25 | MEMBERSHIP DATA                              |                                     |              |  |
| TOTAL            | 25 |                                              | FAMILY MEMBERS PAYING HALF DUES 241 |              |  |
|                  |    |                                              |                                     |              |  |