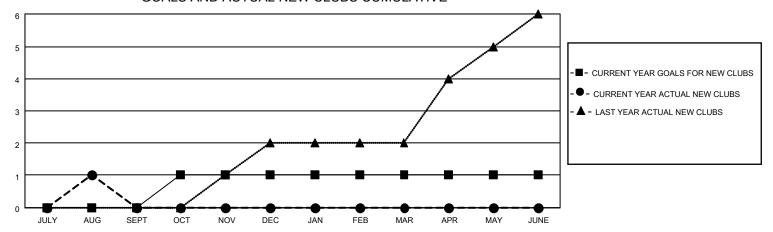

## District 352

Results as of: 8/31/2022

| Clubs                 |               |           |               | Members               |                        |                         |                                                    |
|-----------------------|---------------|-----------|---------------|-----------------------|------------------------|-------------------------|----------------------------------------------------|
| RESULTS FOR 2022-2023 |               |           |               | RESULTS FOR 2022-2023 |                        |                         |                                                    |
| QUARTER               | NEW CLUB GOAL | NEW CLUBS | DROPPED CLUBS | QUARTER MEM           | BER GROWTH NET<br>GOAL | MEMBER GROWTH<br>ACTUAL | DROPPED<br>MEMBERS ACTUAL<br>(including transfers) |
| JULY/AUG/SEPT         | 0             | 1         | 1             | JULY/AUG/SEPT         | 15                     | 43                      | 25                                                 |
| OCT/NOV/DEC           | 1             | 0         | 0             | OCT/NOV/DEC           | 15                     | 0                       | 0                                                  |
| JAN/FEB/MAR           | 0             | 0         | 0             | JAN/FEB/MAR           | 15                     | 0                       | 0                                                  |
| APR/MAY/JUNE          | 0             | 0         | 0             | APR/MAY/JUNE          | 15                     | 0                       | 0                                                  |

### GOALS AND ACTUAL NEW CLUBS CUMULATIVE